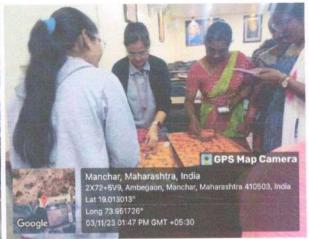

Prof. Dr. Shinde ST while introducing the program president and keynote speakers and program outline.

President of the program Principal Dr. Nanasaheb Gaikwad welcoming the keynote speaker of the program Honorable Dr. Ashok Nagarkar with a bouquet.

Dr. Ashok Nagarkar, Scientist DRDO Key note speaker of Intellectual Property Right Seminar while delivering his speech on Intellectual Property Rights: A New Paradigm.

Hon'ble Ankita Nagarkar Key note speaker of Intellectual Property Right Seminar while delivering her speech on Patent Filing- Process and Prospectus.

Prof. Dr. A. A. Kale delivering the Presidential Speech on the seminar on Intellectual Property Right.

Dr. Wagh G. C. Coordinator IQAC, expressing vote thanks in one day Intellectual Property Right Seminar.