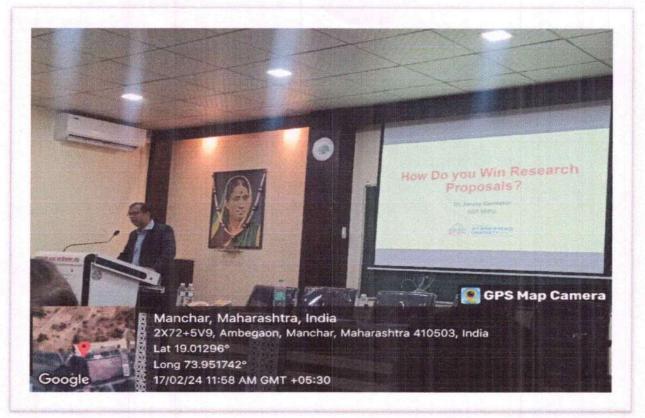

Dr. Satish Pardeshi, Senior Professor & Head Department of Chemistry, SPPU Pure speaker of ETST conference while delivering his speech on wide scope application of an in research.

Hon'ble Dr. Sudhir Arbuj, Scientist- C, C-MET Pune, Key note speaker of ETST conference while delivering his speech on Green Synthesis of Hydrogen and their application.

Prof. Dr. S. T. Shinde while proposing vote of thanks of session I & II.

Dr. Atul Chaskar, Professor, ICT Mumbai, Key note speaker of ETST conference while delivering his speech on Emerging Trends in Light Emitting Diodes.