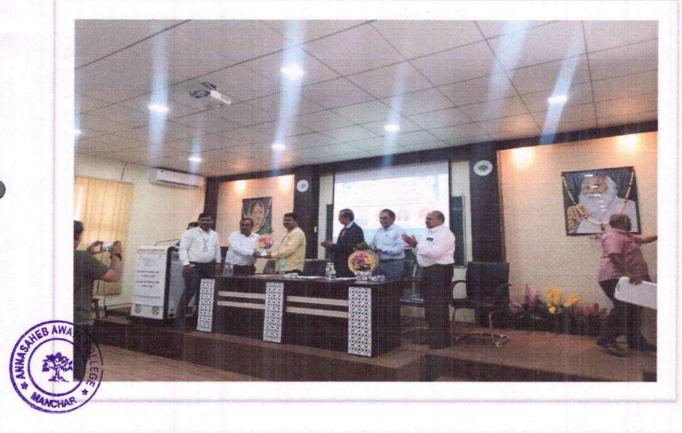

Prof. Dr. A. A. Kale, Head, Department of Chemistry while introducing about the outline of ETST Conference & keynote speakers of programme.

Dr. A. A. Kale, Dr. S. N. Bolbhat & Dr. V. D. Sadafal while welcoming the keynote speaker of the ETST conference Honorable Dr. Satish Paradeshi & Dr. Sudhir Arbuj with offering a bouquet.

Dr. Satish Pardeshi, Senior Professor & Head Department of Chemistry, SPPU Pure speaker of ETST conference while delivering his speech on wide scope application of an in research.

Hon'ble Dr. Sudhir Arbuj, Scientist- C, C-MET Pune, Key note speaker of ETST conference while delivering his speech on Green Synthesis of Hydrogen and their application.