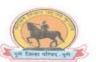

Dr. A. K. Valvi proposing concluding remark of ETST-2024 conference

Valedictory Function: Dr. A. A. Kale, Convenors has introduced the Chief guest Prof. Dr. Atul Chaskar. Prof. Dr. Atul Chaskar has delivered the valedictory address. The oral/paper presentation certificates were distributed by the dignitaries to the participants. Vote of thanks for the inaugural session was given by Dr. A. K. Valvi, Coordinator of the conference.