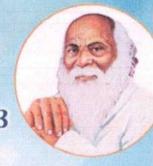

Details of the esteemed experts are as follows:

- Prof. Dr. Satish Pardeshi: Senior Professor & Head, Department of Chemistry, Savitribai Phule Pune University, Pune
- 2. Dr. Sudhir Arbuj: Scientist C, Centre for Materials for Electronics Technology, Pune
- Prof. Dr. Atul Chaskar: Professor, Department of Chemistry, Institute of Chemical Technology, Mumbai

Dr. Satish Pardeshi, Senior Professor & Head Department of Chemistry, SPPU Pure speaker of ETST conference while delivering his speech on wide scope application of an in research.

Hon'ble Dr. Sudhir Arbuj, Scientist- C, C-MET Pune, Key note speaker of ETST conference while delivering his speech on Green Synthesis of Hydrogen and their application.

Prof. Dr. Satish Pardeshi (Head Dept. of Chemistry, SPPU, Pune)

Dr. Sudhir Arbuj (Scientist, C-MET, Pune)

Dr. Atul Chaskar (Professor, Institute of Chemical Technology, Mumbai)

Dr. B. B. Kale (Former Director, C-MET, Pune)