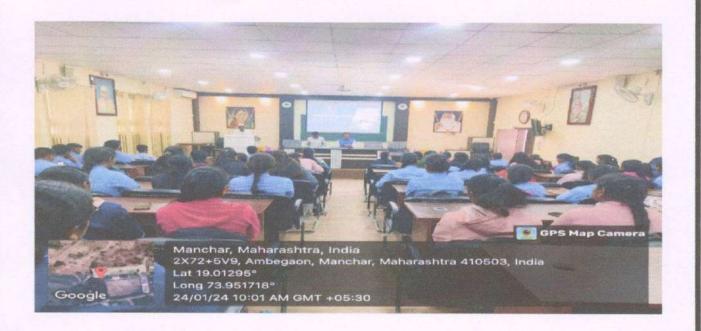

#### Introduction:

On Saturday, 10-02-2024, a comprehensive seminar on Intellectual Property Rights (IPR) was convened at Karmaveer Auditorium of AA College Manchar. The event aimed to lean-to bright on the implication of IPR in contemporary business landscapes and highlight the latest trends and challenges surrounding intellectual property protection.

Prof. Dr. Shinde ST while introducing the program president and keynote speakers and program outline.

President of the program Principal Dr. Nanasaheb Gaikwad welcoming the keynote speaker of the program Honorable Dr. Ashok Nagarkar with a bouquet.