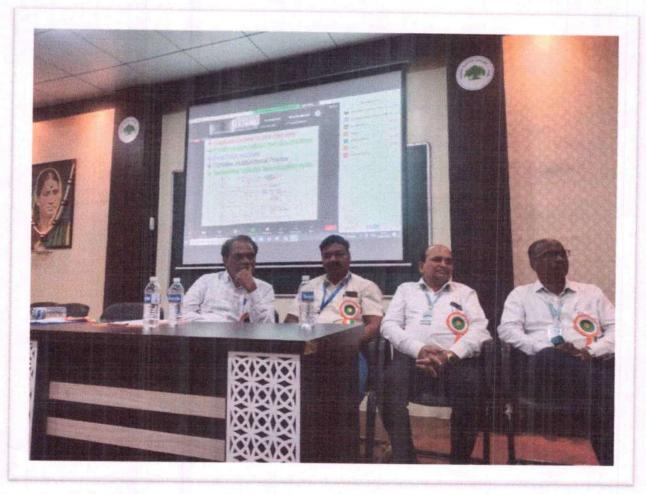

**Inaugural Function:** The session started with the Convenors, Dr. A. A. Kale felicitated the Chief guest & experts for the conference and has given a brief talk on overview of the conference. The conference book proceedings with ISBN no. 978-81-962293-6-8 have been released by the dignitaries. Prof. Dr. Satish Pardeshi has inaugurated the ceremony and has deliver the inaugural address. Vote of thanks for the inaugural session was given by Dr. S. T. Shinde.

Prof. Dr. A. A. Kale, Head, Department of Chemistry while introducing about the outline of ETST Conference & keynote speakers of programme.

Dr. A. A. Kale, Dr. S. N. Bolbhat & Dr. V. D. Sadafal while welcoming the keynote speaker of the ETST conference Honorable Dr. Satish Paradeshi & Dr. Sudhir Arbuj with offering a bouquet.

Dr. Satish Pardeshi, Senior Professor & Head Department of Chemistry, SPPU Pure speaker of ETST conference while delivering his speech on wide scope application of an in research.

Hon'ble Dr. Sudhir Arbuj, Scientist- C, C-MET Pune, Key note speaker of ETST conference while delivering his speech on Green Synthesis of Hydrogen and their application.

Prof. Dr. S. T. Shinde while proposing vote of thanks of session I & II.

Dr. Atul Chaskar, Professor, ICT Mumbai, Key note speaker of ETST conference while delivering his speech on Emerging Trends in Light Emitting Diodes.