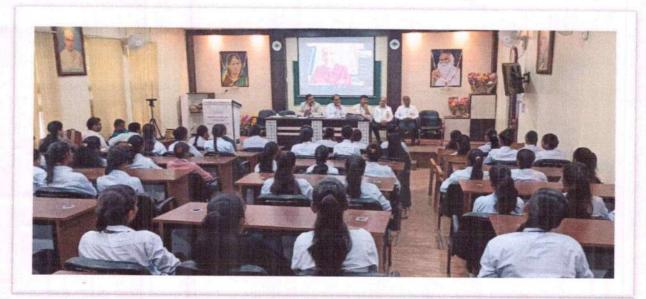

#### INTRODUCTION:

The One Day National Conference on Emerging Trends in Science and Technology (ETST-2024) convened on 16th March 2024 at Rayat Shikshan Sanstha's Annasaheb Awate Arts, Commerce & Hutatma Babu Genu Science College, Manchar, organized by Department of Chemistry. The conference served as a platform for researchers, academicians, industry professionals and students to explore and discuss the latest advancements, innovations, and future directions in the field of chemical science and technology. There were 01 key note, 02 lead talks, 12 oral presentations and 15 poster presentations conducted. Approximately 84 (17 permanent faculties, 17 management approved faculties and 50 B.Sc./M. Sc. students) participants attended the conference representing different fields of science from more than 20 colleges.

## Participant Engagement and Networking:

The seminar provided a platform for meaningful interaction and networking among participants, researchers, legal professionals and academics. Networking sessions, breaks, and the conference lunch provided participants with opportunities to interact and network with peers, colleagues and industry professionals. Informal discussions facilitated the exchange of ideas, collaboration discussions, and the establishment of professional connections across institutions and sectors.