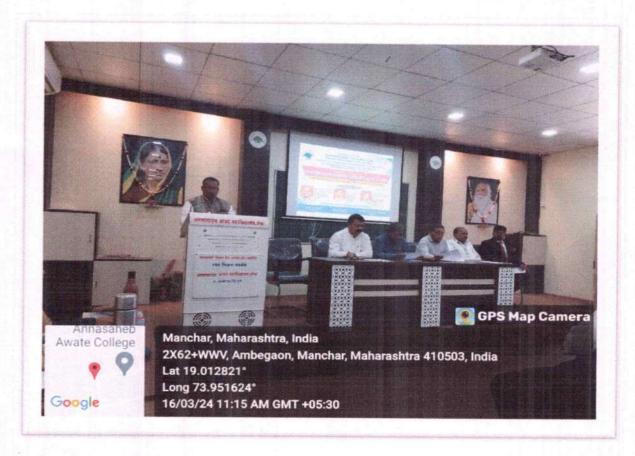

**Inaugural Function:** The session started with the Convenors, Dr. A. A. Kale felicitated the Chief guest & experts for the conference and has given a brief talk on overview of the conference. The conference book proceedings with ISBN no. 978-81-962293-6-8 have been released by the dignitaries. Prof. Dr. Satish Pardeshi has inaugurated the ceremony and has deliver the inaugural address. Vote of thanks for the inaugural session was given by Dr. S. T. Shinde.

Prof. Dr. A. A. Kale, Head, Department of Chemistry while introducing about the outline of ETST Conference & keynote speakers of programme.

Dr. A. A. Kale, Dr. S. N. Bolbhat & Dr. V. D. Sadafal while welcoming the keynote speaker of the ETST conference Honorable Dr. Satish Paradeshi & Dr. Sudhir Arbuj with offering a bouquet.