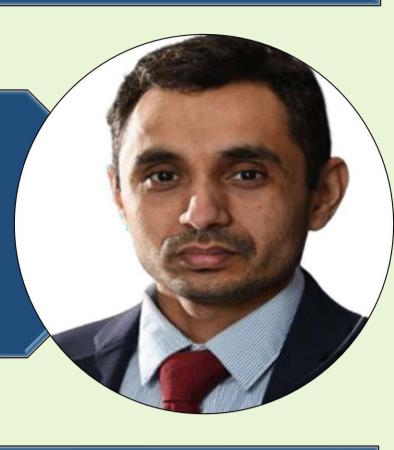

Details of the esteemed experts are as follows:

- Prof. Dr. Satish Pardeshi: Senior Professor & Head, Department of Chemistry, Savitribai Phule Pune University, Pune
- 2. Dr. Sudhir Arbuj: Scientist C, Centre for Materials for Electronics Technology, Pune
- Prof. Dr. Atul Chaskar: Professor, Department of Chemistry, Institute of Chemical Technology, Mumbai

Prof. Dr. S. T. Shinde while proposing vote of thanks of session I & II.

Dr. Atul Chaskar, Professor, ICT Mumbai, Key note speaker of ETST conference while delivering his speech on Emerging Trends in Light Emitting Diodes.