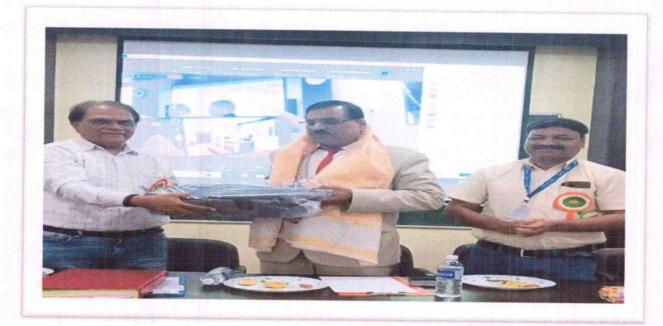

**Inaugural Function:** The session started with the Convenors, Dr. A. A. Kale felicitated the Chief guest & experts for the conference and has given a brief talk on overview of the conference. The conference book proceedings with ISBN no. 978-81-962293-6-8 have been released by the dignitaries. Prof. Dr. Satish Pardeshi has inaugurated the ceremony and has deliver the inaugural address. Vote of thanks for the inaugural session was given by Dr. S. T. Shinde.

Prof. Dr. A. A. Kale, Head, Department of Chemistry while introducing about the outline of ETST Conference & keynote speakers of programme.

Dr. A. A. Kale, Dr. S. N. Bolbhat & Dr. V. D. Sadafal while welcoming the keynote speaker of the ETST conference Honorable Dr. Satish Paradeshi & Dr. Sudhir Arbuj with offering a bouquet.