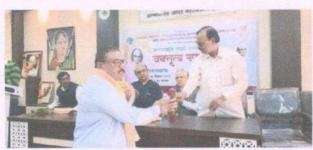

Prof. Dr. Shinde ST while introducing the program president and keynote speakers and program outline.

President of the program Principal Dr. Nanasaheb Gaikwad welcoming the keynote speaker of the program Honorable Dr. Ashok Nagarkar with a bouquet.

Dr. Ashok Nagarkar, Scientist DRDO Key note speaker of Intellectual Property Right Seminar while delivering his speech on Intellectual Property Rights: A New Paradigm.

Hon'ble Ankita Nagarkar Key note speaker of Intellectual Property Right Seminar while delivering her speech on Patent Filing- Process and Prospectus.