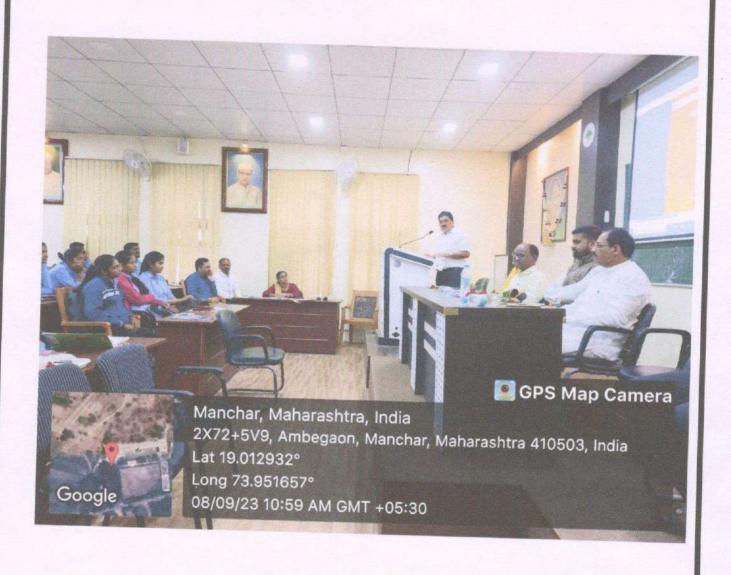

Prof. Dr. Shinde ST while introducing the program president and keynote speakers and program outline.

President of the program Principal Dr. Nanasaheb Gaikwad welcoming the keynote speaker of the program Honorable Dr. Ashok Nagarkar with a bouquet.

Prof. Dr. A. A. Kale delivering the Presidential Speech on the seminar on Intellectual Property Right.

Dr. Wagh G. C. Coordinator IQAC, expressing vote thanks in one day Intellectual Property Right Seminar.