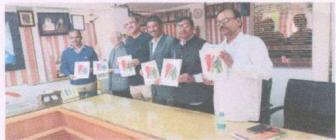

**Inaugural Function:** The session started with the Convenors, Dr. A. A. Kale felicitated the Chief guest & experts for the conference and has given a brief talk on overview of the conference. The conference book proceedings with ISBN no. 978-81-962293-6-8 have been released by the dignitaries. Prof. Dr. Satish Pardeshi has inaugurated the ceremony and has deliver the inaugural address. Vote of thanks for the inaugural session was given by Dr. S. T. Shinde.