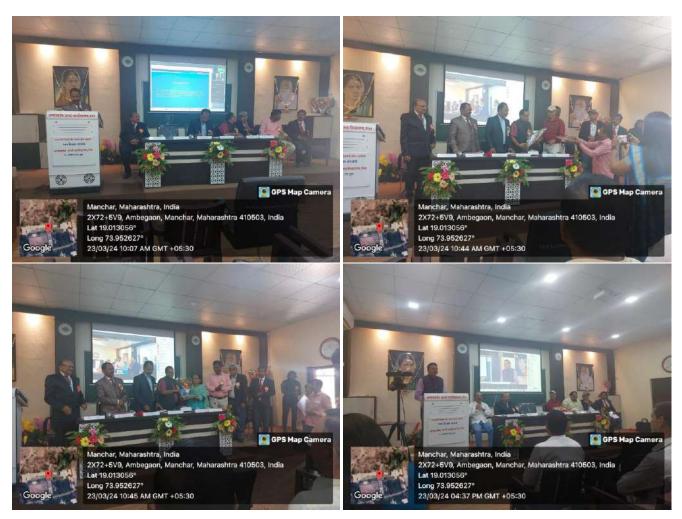

**Inaugural Function:** The session started with the Convenors, Dr. A. A. Kale felicitated the Chief guest & experts for the conference and has given a brief talk on overview of the conference. The conference book proceedings with ISBN no. 978-81-962293-6-8 have been released by the dignitaries. Prof. Dr. Satish Pardeshi has inaugurated the ceremony and has deliver the inaugural address. Vote of thanks for the inaugural session was given by Dr. S. T. Shinde.

Prof. Dr. A. A. Kale, Head, Department of Chemistry while introducing about the outline of ETST Conference & keynote speakers of programme.

Dr. A. A. Kale, Dr. S. N. Bolbhat & Dr. V. D. Sadafal while welcoming the keynote speaker of the ETST conference Honorable Dr. Satish Paradeshi & Dr. Sudhir Arbuj with offering a bouquet.