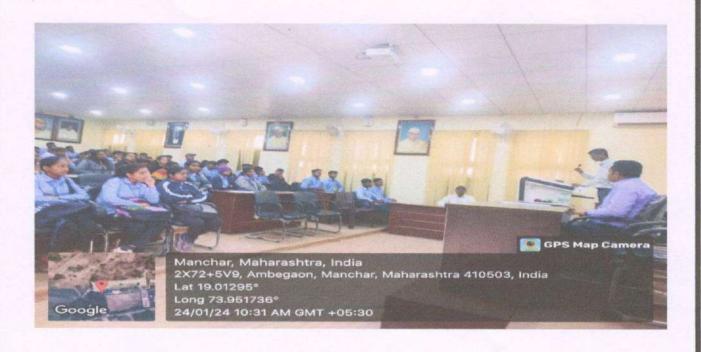

Prof. Dr. Shinde ST while introducing the program president and keynote speakers and program outline.

President of the program Principal Dr. Nanasaheb Gaikwad welcoming the keynote speaker of the program Honorable Dr. Ashok Nagarkar with a bouquet.

Dr. Ashok Nagarkar, Scientist DRDO Key note speaker of Intellectual Property Right Seminar while delivering his speech on Intellectual Property Rights: A New Paradigm.

Hon'ble Ankita Nagarkar Key note speaker of Intellectual Property Right Seminar while delivering her speech on Patent Filing- Process and Prospectus.