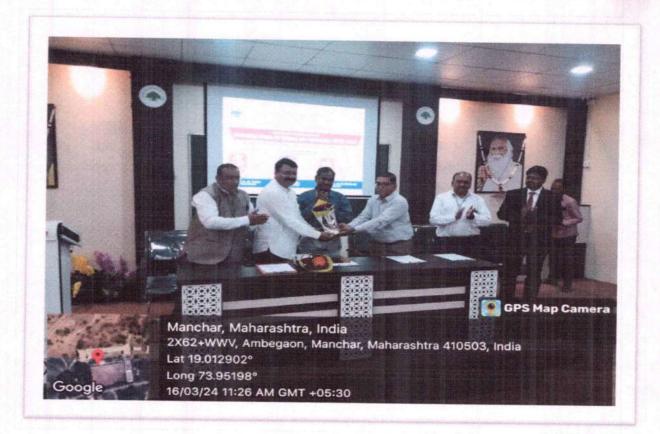

Dr. A. K. Valvi proposing concluding remark of ETST-2024 conference

Valedictory Function: Dr. A. A. Kale, Convenors has introduced the Chief guest Prof. Dr. Atul Chaskar. Prof. Dr. Atul Chaskar has delivered the valedictory address. The oral/paper presentation certificates were distributed by the dignitaries to the participants. Vote of thanks for the inaugural session was given by Dr. A. K. Valvi, Coordinator of the conference.