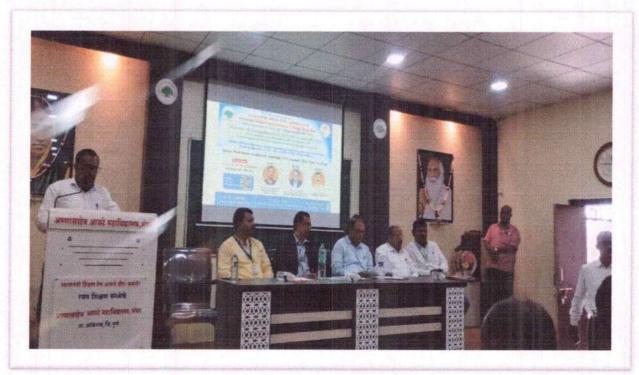

**Inaugural Function:** The session started with the Convenors, Dr. A. A. Kale felicitated the Chief guest & experts for the conference and has given a brief talk on overview of the conference. The conference book proceedings with ISBN no. 978-81-962293-6-8 have been released by the dignitaries. Prof. Dr. Satish Pardeshi has inaugurated the ceremony and has deliver the inaugural address. Vote of thanks for the inaugural session was given by Dr. S. T. Shinde.

Prof. Dr. A. A. Kale, Head, Department of Chemistry while introducing about the outline of ETST Conference & keynote speakers of programme.

Dr. A. A. Kale, Dr. S. N. Bolbhat & Dr. V. D. Sadafal while welcoming the keynote speaker of the ETST conference Honorable Dr. Satish Paradeshi & Dr. Sudhir Arbuj with offering a bouquet.