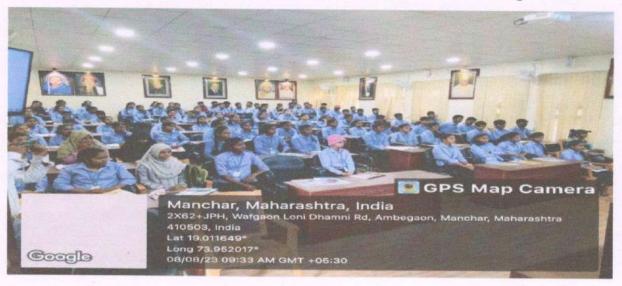

#### INTRODUCTION:

The One Day National Conference on Emerging Trends in Science and Technology (ETST-2024) convened on 16th March 2024 at Rayat Shikshan Sanstha's Annasaheb Awate Arts, Commerce & Hutatma Babu Genu Science College, Manchar, organized by Department of Chemistry. The conference served as a platform for researchers, academicians, industry professionals and students to explore and discuss the latest advancements, innovations, and future directions in the field of chemical science and technology. There were 01 key note, 02 lead talks, 12 oral presentations and 15 poster presentations conducted. Approximately 84 (17 permanent faculties, 17 management approved faculties and 50 B.Sc./M. Sc. students) participants attended the conference representing different fields of science from more than 20 colleges.