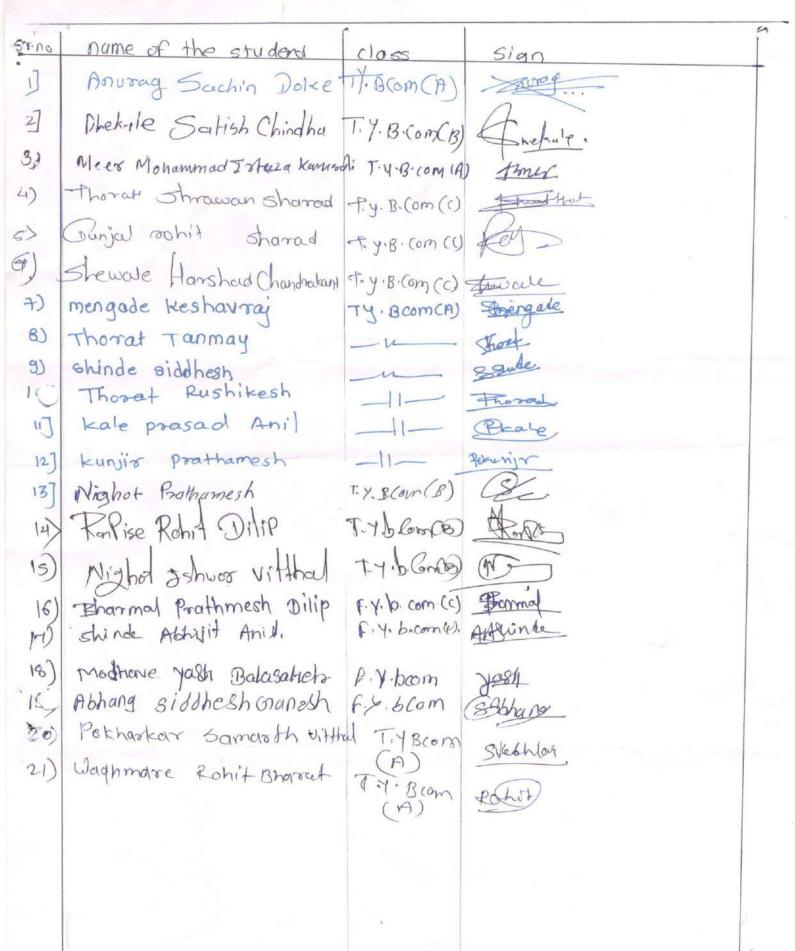

## Attendance

Date:16/03/2024

Session: I

| Sr. No | Student Name              | Class       | Sign            |
|--------|---------------------------|-------------|-----------------|
| 1      | Ichake Rutuja shivciji    | MSC-II      | Retchake        |
| 9      | Jackar Pratikena Rajendra | MSC-TT      | Jally           |
| 3      | Vichate Nikita Navanath   | MSC-II.     | ViNikita        |
| 4.     | Bangar Komal Fisan        | 1           | Borroper        |
| 5      | Jag Litke Bodnya Vitthay  | MSCITT      | Rutte           |
| 6      | Norke Rutuja Bajasabeb    | M3C-11      | Frank           |
| 7      | Jadhav vidya Bharat       | MSCIT       | (Bachan)        |
| 8:     | Thorat Dipali Mohan       | Msc-Ilorga  | Torat           |
| 9      | Ghodekar Daishnavi R.     | MSC II Sig  | Control Control |
| 10.    | Barave Sayali Vilar       | Mac-II org. |                 |
| 11)    | Hinge Ashirin Naunoth     | TMPSc       | Ahirase         |
| 12)    | Hinge Sakshi Marik        | TYBSC       | Lings           |
| 13)    | Bagal Nikita Mahesh       | TYBSC       | 120             |
| 14)    | Chikhale Pranali Pravin   | TYBSC (     | PL              |
| 15)    | Hinge Shweta Narayan      | T.Y. B.Sc   | Shweter         |
| 16>    | Chavan Prija Vijay        | T. Y. BSC   | Lavar           |
| 17)    | Graikwad sushant suni)    | TYBEC       | Carrioce.       |
| 18)    | hosar Pranjal Pundalik    | mse-II      | Juosal          |
| 19)    | Purvant Jagrupi Vinad     | mec-II      | J. V. Summer.   |
| 20.)   | Nighot om Vasant.         | T.Y.BSc.    | 200 HHIGOS      |
| 21)    | Shinde Tejas Tanaji       | TY BSC(81e  | lejos           |
| 20)    | Stunde Akthay Greenesh    |             | 8 d             |
| 25     | widhate yo gull Dashroth  | Use(I)      | struct !        |
|        | 0.0                       | 111         | O .             |