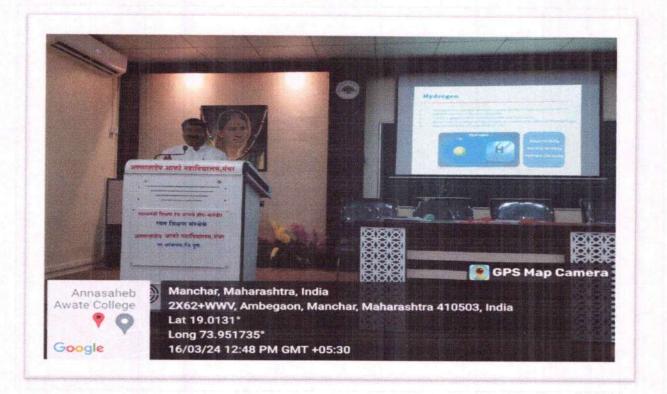

Dr. Satish Pardeshi, Senior Professor & Head Department of Chemistry, SPPU Pure speaker of ETST conference while delivering his speech on wide scope application of an in research.

Hon'ble Dr. Sudhir Arbuj, Scientist- C, C-MET Pune, Key note speaker of ETST conference while delivering his speech on Green Synthesis of Hydrogen and their application.