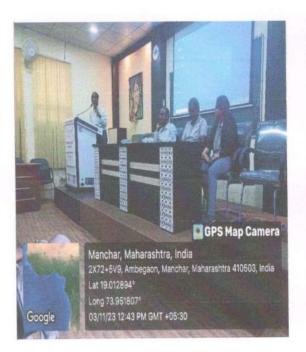

Prof. Dr. Shinde ST while introducing the program president and keynote speakers and program outline.

President of the program Principal Dr. Nanasaheb Gaikwad welcoming the keynote speaker of the program Honorable Dr. Ashok Nagarkar with a bouquet.

Dr. Ashok Nagarkar, Scientist DRDO Key note speaker of Intellectual Property Right Seminar while delivering his speech on Intellectual Property Rights: A New Paradigm.

Hon'ble Ankita Nagarkar Key note speaker of Intellectual Property Right Seminar while delivering her speech on Patent Filing- Process and Prospectus.