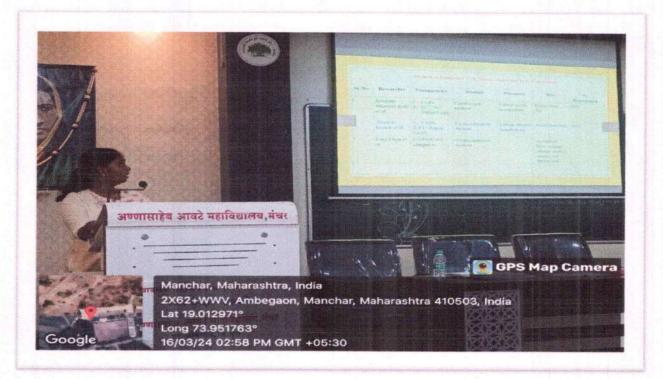

Prof. Dr. A. A. Kale, Head, Department of Chemistry while introducing about the outline of ETST Conference & keynote speakers of programme.

Dr. A. A. Kale, Dr. S. N. Bolbhat & Dr. V. D. Sadafal while welcoming the keynote speaker of the ETST conference Honorable Dr. Satish Paradeshi & Dr. Sudhir Arbuj with offering a bouquet.

Dr. Satish Pardeshi, Senior Professor & Head Department of Chemistry, SPPU Pure speaker of ETST conference while delivering his speech on wide scope application of an in research.

Hon'ble Dr. Sudhir Arbuj, Scientist- C, C-MET Pune, Key note speaker of ETST conference while delivering his speech on Green Synthesis of Hydrogen and their application.