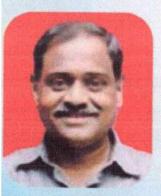

Details of the esteemed experts are as follows:

- Prof. Dr. Satish Pardeshi: Senior Professor & Head, Department of Chemistry, Savitribai Phule Pune University, Pune
- 2. Dr. Sudhir Arbuj: Scientist C, Centre for Materials for Electronics Technology, Pune
- Prof. Dr. Atul Chaskar: Professor, Department of Chemistry, Institute of Chemical Technology, Mumbai

Dr. Satish Pardeshi, Senior Professor & Head Department of Chemistry, SPPU Pure speaker of ETST conference while delivering his speech on wide scope application of an in research.

Hon'ble Dr. Sudhir Arbuj, Scientist- C, C-MET Pune, Key note speaker of ETST conference while delivering his speech on Green Synthesis of Hydrogen and their application.

Prof. Dr. Satish Pardeshi (Head Dept. of Chemistry, SPPU, Pune)

Dr. Sudhir Arbuj (Scientist, C-MET, Pune)

Dr. Atul Chaskar (Professor, Institute of Chemical Technology, Mumbai)

Dr. B. B. Kale (Former Director, C-MET, Pune)