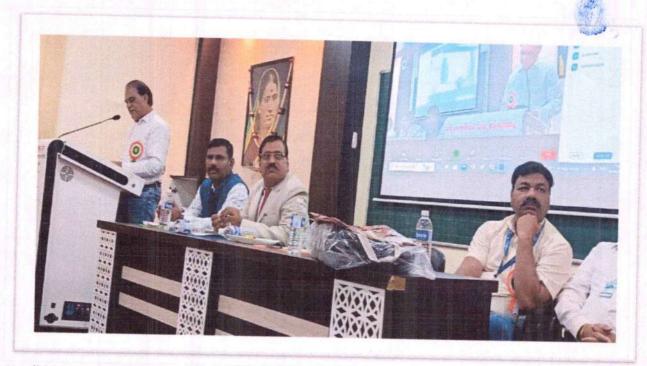

Prof. Dr. A. A. Kale, Head, Department of Chemistry while introducing about the outline of ETST Conference & keynote speakers of programme.

Dr. A. A. Kale, Dr. S. N. Bolbhat & Dr. V. D. Sadafal while welcoming the keynote speaker of the ETST conference Honorable Dr. Satish Paradeshi & Dr. Sudhir Arbuj with offering a bouquet.

Participant feedback given by Prof. Shantanu Thakare, Assistant Professor, ACS College REBAN Narayangaon.

Dignitaries and Chief Guests at the Inauguration of ETST 2024 Conference ISBN Proceedings

Oral & Poster Presentations: Total 12 Researchers and scholars presented their original research findings through oral presentations. Topics covered a diverse range of emerging trends in chemical science and technology, including but not limited to green chemistry and sustainable processes, advances in catalysis and reaction engineering, nanomaterials and their applications, pharmaceutical chemistry and drug discovery, environmental monitoring and remediation, energy storage and conversion technologies, etc. The paper presentations sparked stimulating discussions and facilitated knowledge sharing among participants.

The guest speakers and faculties during inaugurating the poster presentation during the conference

Ms. Kavita Sonawane presenting her research during ETST 2024 conference in oral presentation session.

Poster sessions provided researchers with a platform to showcase their work visually and interactively. 15 participants presented their research projects, methodologies, and findings through posters, allowing for discussions and networking opportunities. Poster sessions encompassed a broad spectrum of topics, fostering collaboration and idea exchange among attendees.