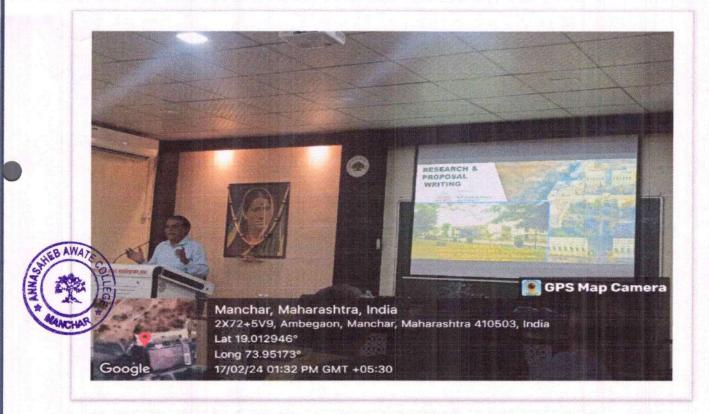

Prof. Dr. Shinde ST while introducing the program president and keynote speakers and program outline.

President of the program Principal Dr. Nanasaheb Gaikwad welcoming the keynote speaker of the program Honorable Dr. Ashok Nagarkar with a bouquet.

Dr. Ashok Nagarkar, Scientist DRDO Key note speaker of Intellectual Property Right Seminar while delivering his speech on Intellectual Property Rights: A New Paradigm.

Hon'ble Ankita Nagarkar Key note speaker of Intellectual Property Right Seminar while delivering her speech on Patent Filing- Process and Prospectus.