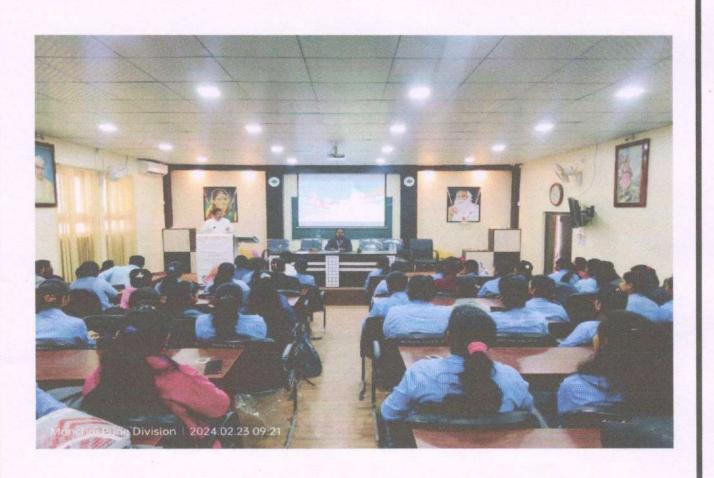

Prof. Dr. Shinde ST while introducing the program president and keynote speakers and program outline.

President of the program Principal Dr. Nanasaheb Gaikwad welcoming the keynote speaker of the program Honorable Dr. Ashok Nagarkar with a bouquet.