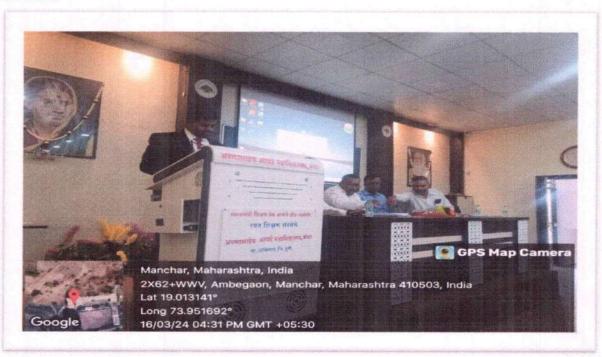

Dr. A. K. Valvi proposing concluding remark of ETST-2024 conference

Valedictory Function: Dr. A. A. Kale, Convenors has introduced the Chief guest Prof. Dr. Atul Chaskar. Prof. Dr. Atul Chaskar has delivered the valedictory address. The oral/paper presentation certificates were distributed by the dignitaries to the participants. Vote of thanks for the inaugural session was given by Dr. A. K. Valvi, Coordinator of the conference.