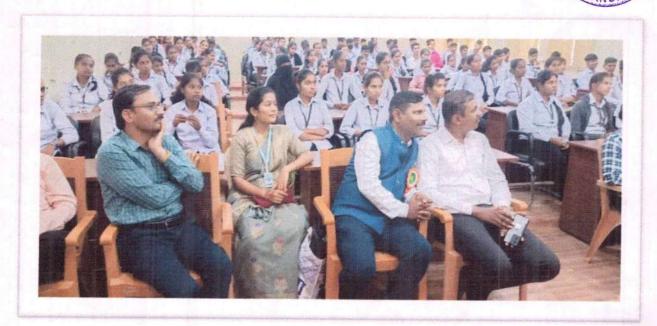

## Participant Engagement and Networking:

The seminar provided a platform for meaningful interaction and networking among participants, researchers, legal professionals and academics. Networking sessions, breaks, and the conference lunch provided participants with opportunities to interact and network with peers, colleagues and industry professionals. Informal discussions facilitated the exchange of ideas, collaboration discussions, and the establishment of professional connections across institutions and sectors.

Participant feedback given by Prof. Shantanu Thakare, Assistant Professor, ACS College REBAN Narayangaon.

Dignitaries and Chief Guests at the Inauguration of ETST 2024 Conference ISBN Proceedings

Oral & Poster Presentations: Total 12 Researchers and scholars presented their original research findings through oral presentations. Topics covered a diverse range of emerging trends in chemical science and technology, including but not limited to green chemistry and sustainable processes, advances in catalysis and reaction engineering, nanomaterials and their applications, pharmaceutical chemistry and drug discovery, environmental monitoring and remediation, energy storage and conversion technologies, etc. The paper presentations sparked stimulating discussions and facilitated knowledge sharing among participants.