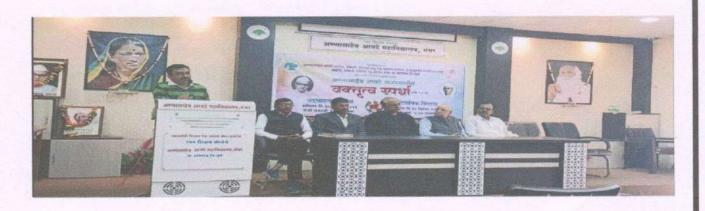

#### Introduction:

On Saturday, 10-02-2024, a comprehensive seminar on Intellectual Property Rights (IPR) was convened at Karmaveer Auditorium of AA College Manchar. The event aimed to lean-to bright on the implication of IPR in contemporary business landscapes and highlight the latest trends and challenges surrounding intellectual property protection.

## Participant Engagement and Networking:

The seminar provided a platform for meaningful interaction and networking among participants, comprising entrepreneurs, legal professionals, academics. Attendees had the opportunity to exchange ideas, share experiences, and forge valuable partnerships in the realm of intellectual property.