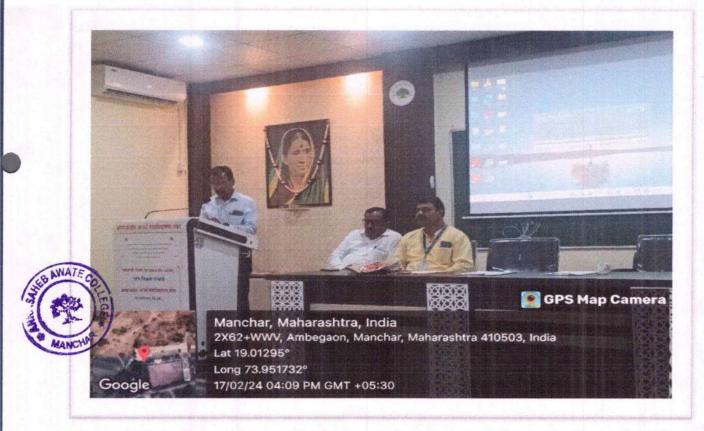

Prof. Dr. Shinde ST while introducing the program president and keynote speakers and program outline.

President of the program Principal Dr. Nanasaheb Gaikwad welcoming the keynote speaker of the program Honorable Dr. Ashok Nagarkar with a bouquet.