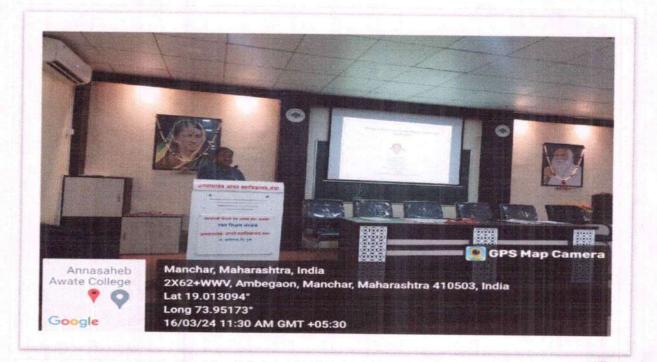

**Inaugural Function:** The session started with the Convenors, Dr. A. A. Kale felicitated the Chief guest & experts for the conference and has given a brief talk on overview of the conference. The conference book proceedings with ISBN no. 978-81-962293-6-8 have been released by the dignitaries. Prof. Dr. Satish Pardeshi has inaugurated the ceremony and has deliver the inaugural address. Vote of thanks for the inaugural session was given by Dr. S. T. Shinde.

Prof. Dr. A. A. Kale, Head, Department of Chemistry while introducing about the outline of ETST Conference & keynote speakers of programme.

Dr. A. A. Kale, Dr. S. N. Bolbhat & Dr. V. D. Sadafal while welcoming the keynote speaker of the ETST conference Honorable Dr. Satish Paradeshi & Dr. Sudhir Arbuj with offering a bouquet.