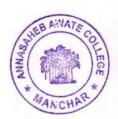

**Inaugural Function:** The session started with the Convenors, Dr. A. A. Kale felicitated the Chief guest & experts for the conference and has given a brief talk on overview of the conference. The conference book proceedings with ISBN no. 978-81-962293-6-8 have been released by the dignitaries. Prof. Dr. Satish Pardeshi has inaugurated the ceremony and has deliver the inaugural address. Vote of thanks for the inaugural session was given by Dr. S. T. Shinde.

Prof. Dr. A. A. Kale, Head, Department of Chemistry while introducing about the outline of ETST Conference & keynote speakers of programme.

Dr. A. A. Kale, Dr. S. N. Bolbhat & Dr. V. D. Sadafal while welcoming the keynote speaker of the ETST conference Honorable Dr. Satish Paradeshi & Dr. Sudhir Arbuj with offering a bouquet.

Dr. Satish Pardeshi, Senior Professor & Head Department of Chemistry, SPPU Pure speaker of ETST conference while delivering his speech on wide scope application of an in research.

Hon'ble Dr. Sudhir Arbuj, Scientist- C, C-MET Pune, Key note speaker of ETST conference while delivering his speech on Green Synthesis of Hydrogen and their application.

Prof. Dr. S. T. Shinde while proposing vote of thanks of session I & II.

Dr. Atul Chaskar, Professor, ICT Mumbai, Key note speaker of ETST conference while delivering his speech on Emerging Trends in Light Emitting Diodes.