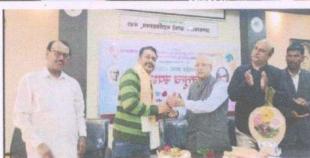

Prof. Dr. Shinde ST while introducing the program president and keynote speakers and program outline.

President of the program Principal Dr. Nanasaheb Gaikwad welcoming the keynote speaker of the program Honorable Dr. Ashok Nagarkar with a bouquet.

Dr. Ashok Nagarkar, Scientist DRDO Key note speaker of Intellectual Property Right Seminar while delivering his speech on Intellectual Property Rights: A New Paradigm.

Hon'ble Ankita Nagarkar Key note speaker of Intellectual Property Right Seminar while delivering her speech on Patent Filing- Process and Prospectus.