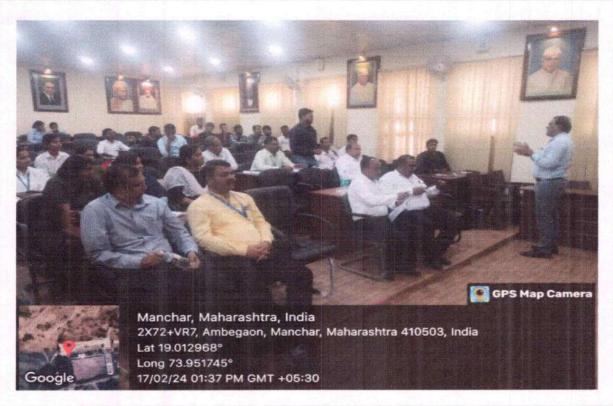

#### Introduction:

On Saturday, 10-02-2024, a comprehensive seminar on Intellectual Property Rights (IPR) was convened at Karmaveer Auditorium of AA College Manchar. The event aimed to lean-to bright on the implication of IPR in contemporary business landscapes and highlight the latest trends and challenges surrounding intellectual property protection.

Prof. Dr. Shinde ST while introducing the program president and keynote speakers and program outline.

President of the program Principal Dr. Nanasaheb Gaikwad welcoming the keynote speaker of the program Honorable Dr. Ashok Nagarkar with a bouquet.

Dr. Ashok Nagarkar, Scientist DRDO Key note speaker of Intellectual Property Right Seminar while delivering his speech on Intellectual Property Rights: A New Paradigm.

Hon'ble Ankita Nagarkar Key note speaker of Intellectual Property Right Seminar while delivering her speech on Patent Filing- Process and Prospectus.

Prof. Dr. A. A. Kale delivering the Presidential Speech on the seminar on Intellectual Property Right.

Dr. Wagh G. C. Coordinator IQAC, expressing vote thanks in one day Intellectual Property Right Seminar.