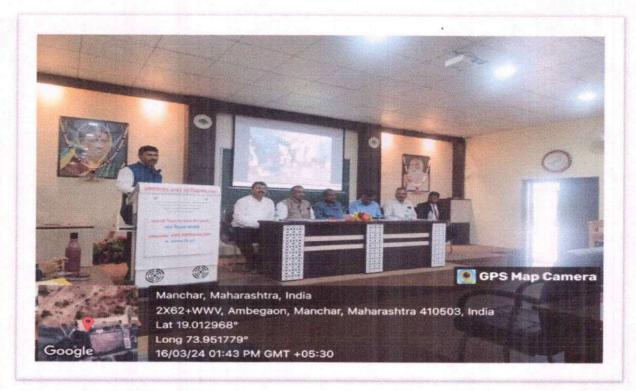

Participant feedback given by Prof. Shantanu Thakare, Assistant Professor, ACS College REBAN Narayangaon.

Dignitaries and Chief Guests at the Inauguration of ETST 2024 Conference ISBN Proceedings

Oral & Poster Presentations: Total 12 Researchers and scholars presented their original research findings through oral presentations. Topics covered a diverse range of emerging trends in chemical science and technology, including but not limited to green chemistry and sustainable processes, advances in catalysis and reaction engineering, nanomaterials and their applications, pharmaceutical chemistry and drug discovery, environmental monitoring and remediation, energy storage and conversion technologies, etc. The paper presentations sparked stimulating discussions and facilitated knowledge sharing among participants.

Dr. A. K. Valvi proposing concluding remark of ETST-2024 conference

Valedictory Function: Dr. A. A. Kale, Convenors has introduced the Chief guest Prof. Dr. Atul Chaskar. Prof. Dr. Atul Chaskar has delivered the valedictory address. The oral/paper presentation certificates were distributed by the dignitaries to the participants. Vote of thanks for the inaugural session was given by Dr. A. K. Valvi, Coordinator of the conference.