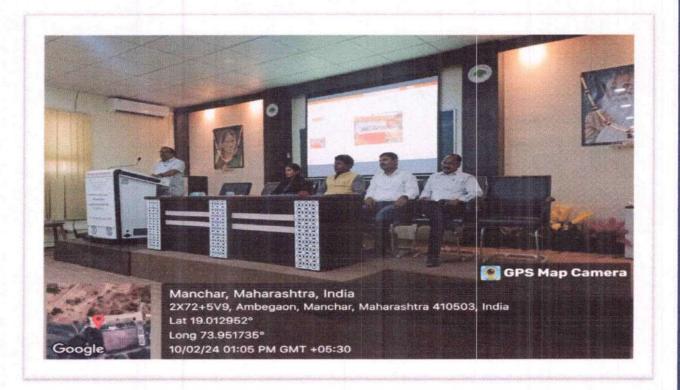

Prof. Dr. Shinde ST while introducing the program president and keynote speakers and program outline.

President of the program Principal Dr. Nanasaheb Gaikwad welcoming the keynote speaker of the program Honorable Dr. Ashok Nagarkar with a bouquet.

Dr. Ashok Nagarkar, Scientist DRDO Key note speaker of Intellectual Property Right Seminar while delivering his speech on Intellectual Property Rights: A New Paradigm.

Hon'ble Ankita Nagarkar Key note speaker of Intellectual Property Right Seminar while delivering her speech on Patent Filing- Process and Prospectus.