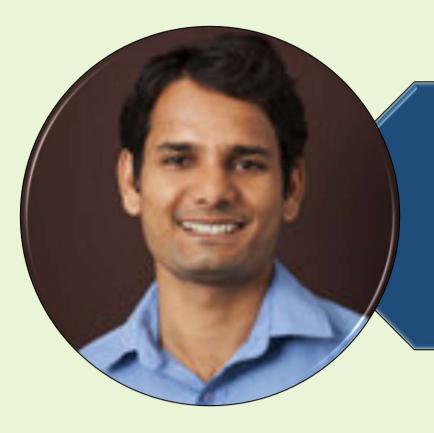

Details of the esteemed experts are as follows:

- Prof. Dr. Satish Pardeshi: Senior Professor & Head, Department of Chemistry, Savitribai Phule Pune University, Pune
- 2. Dr. Sudhir Arbuj: Scientist C, Centre for Materials for Electronics Technology, Pune
- Prof. Dr. Atul Chaskar: Professor, Department of Chemistry, Institute of Chemical Technology, Mumbai

Dr. Satish Pardeshi, Senior Professor & Head Department of Chemistry, SPPU Pure speaker of ETST conference while delivering his speech on wide scope application of an in research.

Hon'ble Dr. Sudhir Arbuj, Scientist- C, C-MET Pune, Key note speaker of ETST conference while delivering his speech on Green Synthesis of Hydrogen and their application.