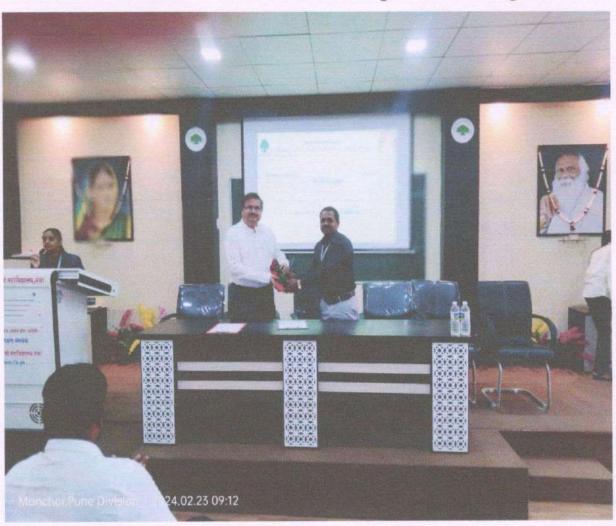

Prof. Dr. Shinde ST while introducing the program president and keynote speakers and program outline.

President of the program Principal Dr. Nanasaheb Gaikwad welcoming the keynote speaker of the program Honorable Dr. Ashok Nagarkar with a bouquet.

Dr. Ashok Nagarkar, Scientist DRDO Key note speaker of Intellectual Property Right Seminar while delivering his speech on Intellectual Property Rights: A New Paradigm.

Hon'ble Ankita Nagarkar Key note speaker of Intellectual Property Right Seminar while delivering her speech on Patent Filing- Process and Prospectus.