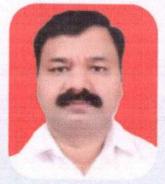

Details of the esteemed experts are as follows:

- Prof. Dr. Satish Pardeshi: Senior Professor & Head, Department of Chemistry, Savitribai Phule Pune University, Pune
- 2. Dr. Sudhir Arbuj: Scientist C, Centre for Materials for Electronics Technology, Pune
- Prof. Dr. Atul Chaskar: Professor, Department of Chemistry, Institute of Chemical Technology, Mumbai

Prof. Dr. S. T. Shinde while proposing vote of thanks of session I & II.

Dr. Atul Chaskar, Professor, ICT Mumbai, Key note speaker of ETST conference while delivering his speech on Emerging Trends in Light Emitting Diodes.

Dr. A. K. Valvi proposing concluding remark of ETST-2024 conference

Valedictory Function: Dr. A. A. Kale, Convenors has introduced the Chief guest Prof. Dr. Atul Chaskar. Prof. Dr. Atul Chaskar has delivered the valedictory address. The oral/paper presentation certificates were distributed by the dignitaries to the participants. Vote of thanks for the inaugural session was given by Dr. A. K. Valvi, Coordinator of the conference.

Chief Guest for Valedictory Function
PROF. DR. ATUL CHASKAR
Professor,
Department of Chemistry,
Institute of Chemical
Technology,
Mumbai

Organized by: DEPARTMENT OF CHEMISTRY

Dr. A. K. Valvi Coordinator

Prof. Dr. Atul Chaskar Professor, Department of Chemistry, Institute of Chemical Technology, Mumbai

Prof. Dr. Satish Pardeshi (Head Dept. of Chemistry, SPPU, Pune)

Dr. Sudhir Arbuj (Scientist, C-MET, Pune)

Dr. Atul Chaskar (Professor, Institute of Chemical Technology, Mumbai)

Dr. B. B. Kale (Former Director, C-MET, Pune)