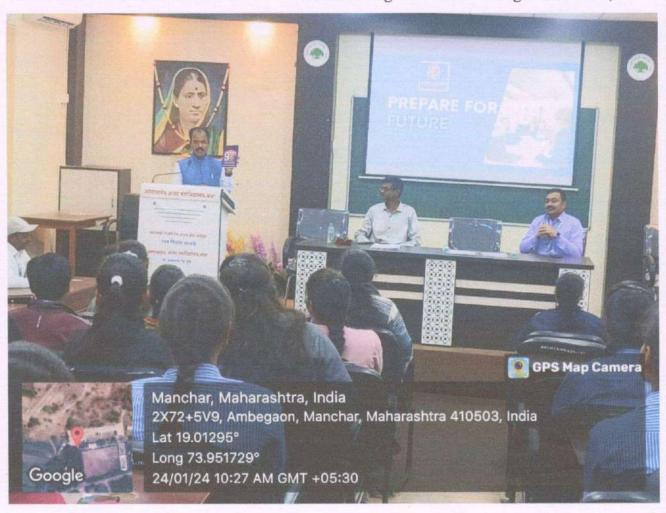

#### Introduction:

On Saturday, 10-02-2024, a comprehensive seminar on Intellectual Property Rights (IPR) was convened at Karmaveer Auditorium of AA College Manchar. The event aimed to lean-to bright on the implication of IPR in contemporary business landscapes and highlight the latest trends and challenges surrounding intellectual property protection.

Prof. Dr. Shinde ST while introducing the program president and keynote speakers and program outline.

President of the program Principal Dr. Nanasaheb Gaikwad welcoming the keynote speaker of the program Honorable Dr. Ashok Nagarkar with a bouquet.