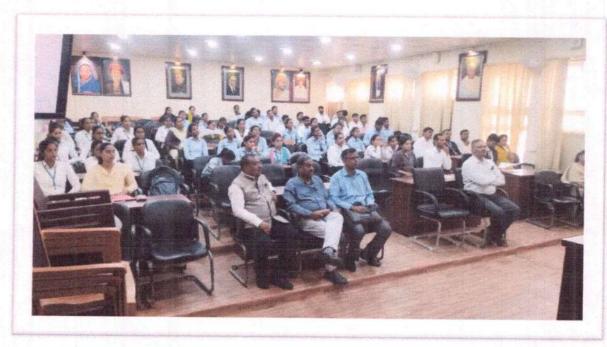

#### INTRODUCTION:

The One Day National Conference on Emerging Trends in Science and Technology (ETST-2024) convened on 16th March 2024 at Rayat Shikshan Sanstha's Annasaheb Awate Arts, Commerce & Hutatma Babu Genu Science College, Manchar, organized by Department of Chemistry. The conference served as a platform for researchers, academicians, industry professionals and students to explore and discuss the latest advancements, innovations, and future directions in the field of chemical science and technology. There were 01 key note, 02 lead talks, 12 oral presentations and 15 poster presentations conducted. Approximately 84 (17 permanent faculties, 17 management approved faculties and 50 B.Sc./M. Sc. students) participants attended the conference representing different fields of science from more than 20 colleges.