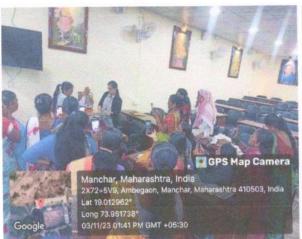

Prof. Dr. A. A. Kale delivering the Presidential Speech on the seminar on Intellectual Property Right.

Dr. Wagh G. C. Coordinator IQAC, expressing vote thanks in one day Intellectual Property Right Seminar.