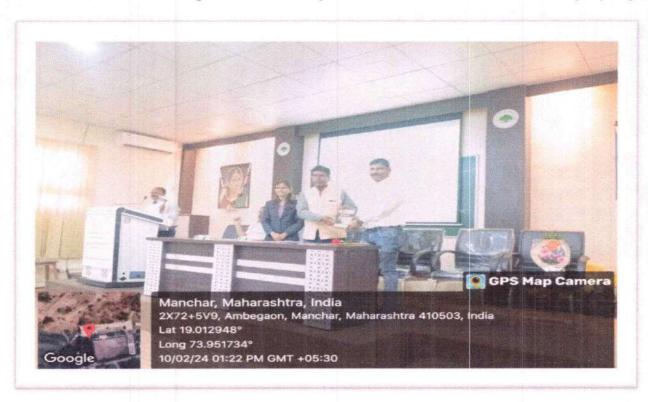

Prof. Dr. Shinde ST while introducing the program president and keynote speakers and program outline.

President of the program Principal Dr. Nanasaheb Gaikwad welcoming the keynote speaker of the program Honorable Dr. Ashok Nagarkar with a bouquet.

Dr. Ashok Nagarkar, Scientist DRDO Key note speaker of Intellectual Property Right Seminar while delivering his speech on Intellectual Property Rights: A New Paradigm.

Hon'ble Ankita Nagarkar Key note speaker of Intellectual Property Right Seminar while delivering her speech on Patent Filing- Process and Prospectus.

Prof. Dr. A. A. Kale delivering the Presidential Speech on the seminar on Intellectual Property Right.

Dr. Wagh G. C. Coordinator IQAC, expressing vote thanks in one day Intellectual Property Right Seminar.