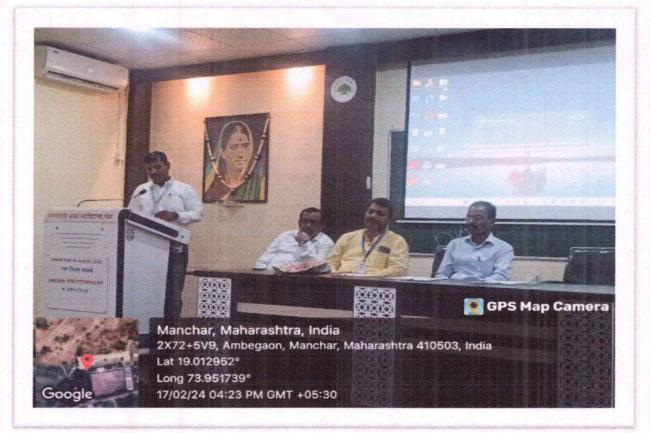

Prof. Dr. A. A. Kale delivering the Presidential Speech on the seminar on Intellectual Property Right.

Dr. Wagh G. C. Coordinator IQAC, expressing vote thanks in one day Intellectual Property Right Seminar.