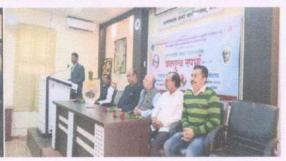

### **Key Speakers and Topics Covered:**

Session 1
Recourse Person
Hon. Ankita Nagarkar-Degil
Topic: Patent Filing- Process and Prospectus

Session 2
Recourse Person
Hon. Dr. Ashok Nagarkar
Senior Scientist, DRDO

Topic: Intellectual Property Rights: A New Paradigm

The seminar featured a lineup of distinguished speakers who shared their expertise and insights on various aspects of intellectual property. Some of the key topics covered during the seminar included: