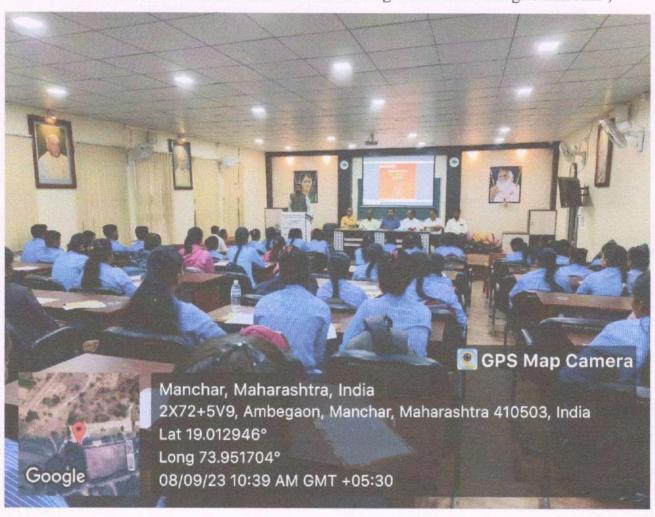

Prof. Dr. Shinde ST while introducing the program president and keynote speakers and program outline.

President of the program Principal Dr. Nanasaheb Gaikwad welcoming the keynote speaker of the program Honorable Dr. Ashok Nagarkar with a bouquet.

Dr. Ashok Nagarkar, Scientist DRDO Key note speaker of Intellectual Property Right Seminar while delivering his speech on Intellectual Property Rights: A New Paradigm.

Hon'ble Ankita Nagarkar Key note speaker of Intellectual Property Right Seminar while delivering her speech on Patent Filing- Process and Prospectus.