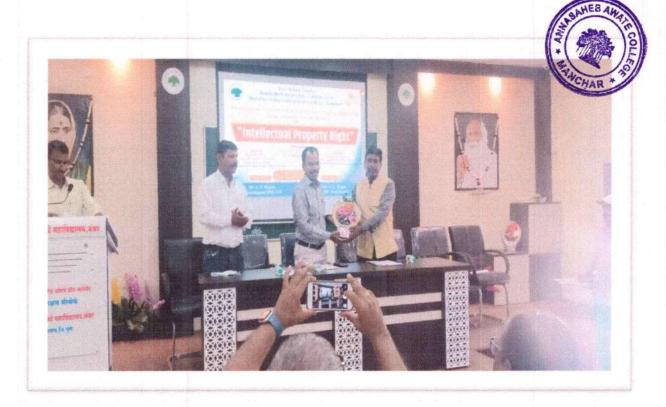

Prof. Dr. Shinde ST while introducing the program president and keynote speakers and program outline.

President of the program Principal Dr. Nanasaheb Gaikwad welcoming the keynote speaker of the program Honorable Dr. Ashok Nagarkar with a bouquet.

Dr. Ashok Nagarkar, Scientist DRDO Key note speaker of Intellectual Property Right Seminar while delivering his speech on Intellectual Property Rights: A New Paradigm.

Hon'ble Ankita Nagarkar Key note speaker of Intellectual Property Right Seminar while delivering her speech on Patent Filing- Process and Prospectus.